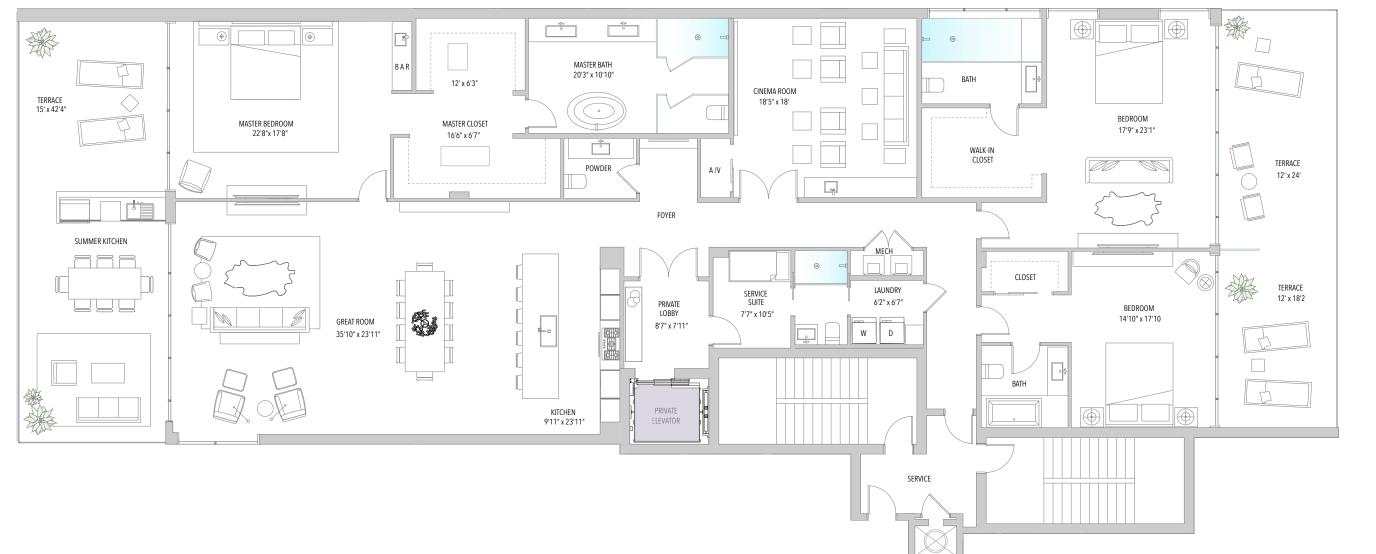

## Residence C

| 4 BEDROOMS   4.5 BATHS |                                    |
|------------------------|------------------------------------|
| LIVING AREA:           | 4,060 S.F.   377.18 M <sup>2</sup> |
| TERRACE AREA:          | 1,140 S.F.   105.90 M <sup>2</sup> |
| TOTAL AREA:            | 5,200 S.F.   483.08 M <sup>2</sup> |